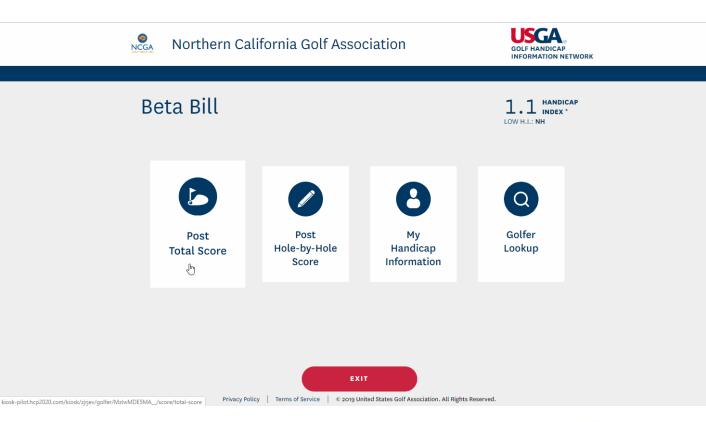

# GHP CLUB TO ADMIN PORTAL

KIOSK OVERVIEW

## Club Member Score Posting

Guest & IGN Score Posting

Handicap Lookup Other Options