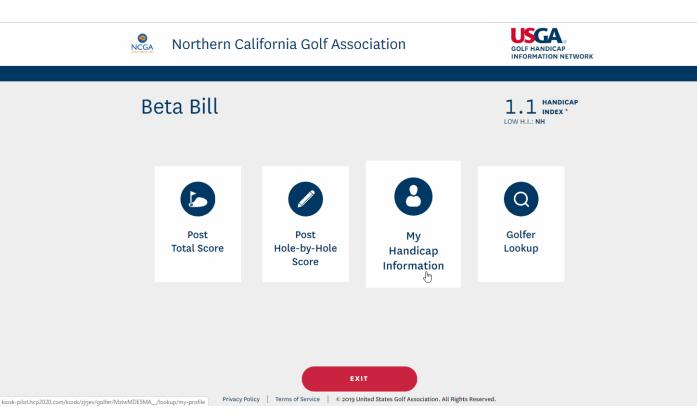

# GHP CLUB TO ADMIN PORTAL

KIOSK OVERVIEW

## Club Member Score Posting

Guest & IGN Score Posting

Handicap Lookup Other Options