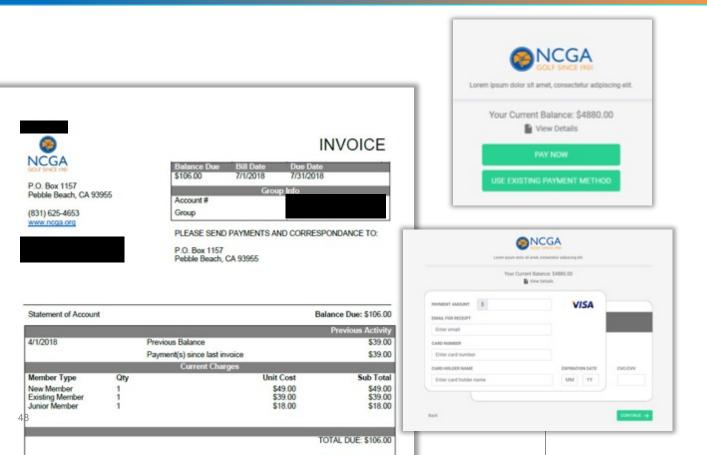

|                                      |           | 0          | ISSUE A REPUR | 10      |
| 9/22/2018  | Seini   |      |   | Forms   |   | Credit Card |             | 005114       |        | \$20       | .00                                                                                                              |                                      | \$1.30    | -          |               | \$18.   |
|            |         |      |   |         |   |             |             |              |        | \$130,325  | .30                                                                                                              | \$6,                                 | 157.14    |            | \$10          | 0,300.1 |

# Manage your Club Membership – Club Billing





# 4) Club Ambassador Program

# **Club Ambassador Program**

Just each club has a Handicap Chairperson or Tournament Chair, NCGA Club Ambassadors are the main contacts for all things NCGA Membership, Marketing and Communications.

#### • Give your club a voice

• Let your questions, comments and concerns be heard by the NCGA. We're here to listen, help and work together!

#### • Network with fellow Club Ambassadors

- We're all working towards the same goal helping our members enjoy golf more! Share best practices, common issues and solutions, new ideas and more with like minded club leaders and the NCGA.
- Access to NCGA provided marketing materials and content
  - Looking to market your club NCGA offers customizable templates give your club a clean, professional, and consistent look.