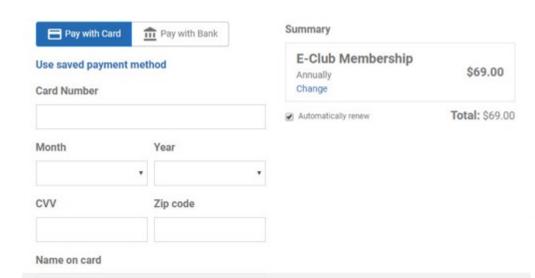

#### Payment

Select your payment method for your membership

### **Member Registration**